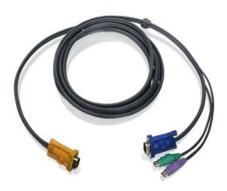

## PS/2 KVM Cable 6 Ft

The cables connecting your PS/2 computers to your GCS1716 or GCS1808 KVM switch determine the quality of communication between the CPUs and the switch. Our custom-made cables are designed to provide the highest signal capacity with the lowest signal loss. This important technology produces the highest quality video output - even after long distance transmission or in the most electronically noisy environments such as server cabinets. IOGEAR's premium custom-made KVM cables guarantee optimum signal integrity for high-grade server needs. The keyboard and mouse cables are made of double-sealed 22-gauge wire and are neatly wrapped with a heavy-duty video cable for simplified connections.

- 6ft bonded KVM cable with PS/2 and VGA connections
- Cables connecting your PS/2 computers to your GCS1716 or GCS1808 KVM switch
- Custom made cables maintain the signal's optimal integrity and quality
- Convenient and functional cable design with double-shielded 22 gauge for keyboard, mouse and a UL-2919 video cable