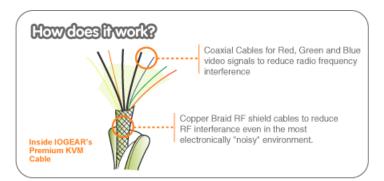

## PS/2 KVM Cable 6 Ft

The cables connecting your PS/2 computers to your GCS1716 or GCS1808 KVM switch determine the quality of communication between the CPUs and the switch. Our custom-made cables are designed to provide the highest signal capacity with the lowest signal loss. This important technology produces the highest quality video output - even after long distance transmission or in the most electronically noisy environments such as server cabinets. IOGEAR's premium custom-made KVM cables guarantee optimum signal integrity for high-grade server needs. The keyboard and mouse cables are made of double-sealed 22-gauge wire and are neatly wrapped with a heavy-duty video cable for simplified connections.